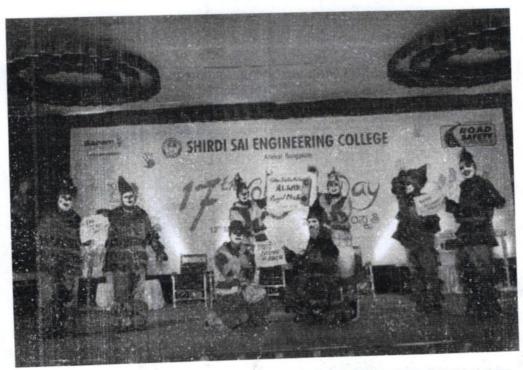

#### **CULTURAL EVENTS**

| Sl.No | Name of the Cultural Event                                           | Date                     |
|-------|----------------------------------------------------------------------|--------------------------|
| 1     | Sai Samskruthi                                                       | 19.04.2018               |
| 2     | Kalasurabhi 2018 at Angadi Institute of<br>Technology and Management | 11.04.2018 to 13.04.2018 |
| 3     | Cultural Competitive events for 1st year students                    | 17.11.2017               |
| 4     | Freshers Day                                                         | 27.09.2017               |
| 5     | UDBHAV 2k17                                                          | 08.04.2017               |
| 6     | 20th College Day                                                     | 27.03.2017               |
| 7     | 17th VTU Youth festival at Sir M.V.I.T                               | 16.03.2017 to 19.03.2017 |
| 8     | VTU intercollegiate youth fest 2016 at AIET                          | 7.05.2016 to 10.05.2016  |
| 9     | Drawing Competition organised by VTU in association with SSCE        | 23.04.2016               |
| 10    | National level intercollegiate fest-Flair                            | 27.02.2016               |
| 11    | 18th College Day                                                     | 11.04.2015               |
| 12    | 15th VTU intercollegiate youth festival                              | 28.03.2015 to 01.04.2015 |
| 13    | 17th College Day                                                     | 12.5.2014                |