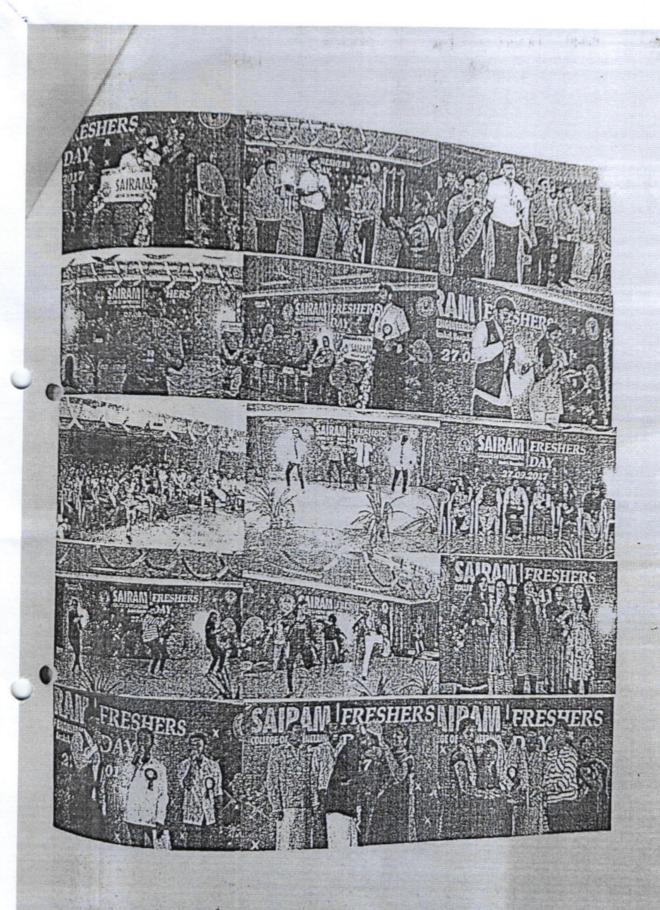

#### **CULTURAL EVENTS**

| Sl.No | Name of the Cultural Event                                           | Date                     |
|-------|----------------------------------------------------------------------|--------------------------|
| 1     | Sai Samskruthi                                                       | 19.04.2018               |
| 2     | Kalasurabhi 2018 at Angadi Institute of<br>Technology and Management | 11.04.2018 to 13.04.2018 |
| 3     | Cultural Competitive events for 1st year students                    | 17.11.2017               |
| 4     | Freshers Day                                                         | 27.09.2017               |
| 5     | UDBHAV 2k17                                                          | 08.04.2017               |
| 6     | 20th College Day                                                     | 27.03.2017               |
| 7     | 17th VTU Youth festival at Sir M.V.I.T                               | 16.03.2017 to 19.03.2017 |
| 8     | VTU intercollegiate youth fest 2016 at AIET                          | 7.05.2016 to 10.05.2016  |
| 9     | Drawing Competition organised by VTU in association with SSCE        | 23.04.2016               |
| 10    | National level intercollegiate fest-Flair                            | 27.02.2016               |
| 11    | 18th College Day                                                     | 11.04.2015               |
| 12    | 15th VTU intercollegiate youth festival                              | 28.03.2015 to 01.04.2015 |
| 13    | 17th College Day                                                     | 12.5.2014                |

## Sri SAIRAM COLLEGE OF ENGINEERING ANEKAL, BENGALURU- 562106 SAI SAMSKRUTHI 2017-18 CULTURAL EVENTS