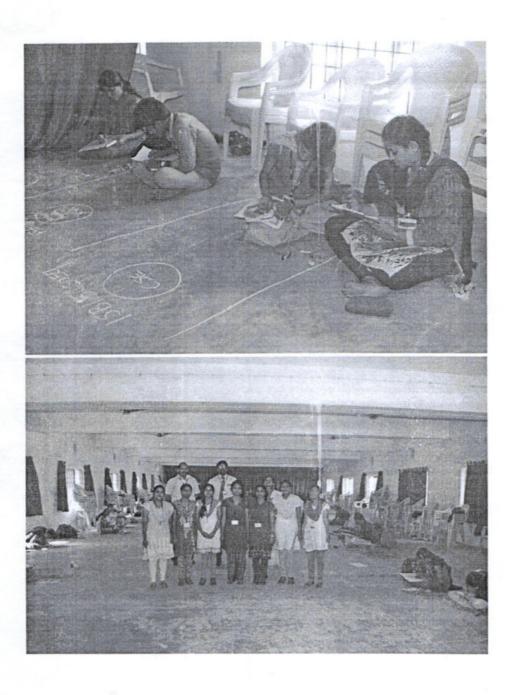

## Sri SAIRAM COLLEGE OF ENGINEERING ANEKAL, BENGALURU- 562106 SAI SAMSKRUTHI 2017-18 CULTURAL EVENTS